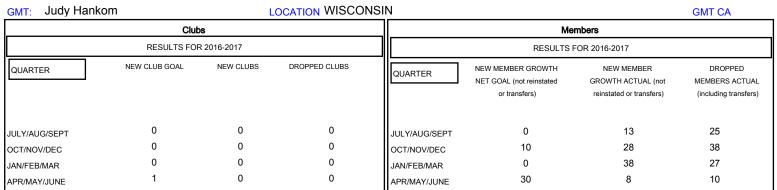

## MONTHLY MEMBERSHIP PROGRESS REPORT

District 27 C1

Results as of: 4/30/2017







| DROPPED CLUBS: 0  DROPPED MEMBERS |         | 31 CLUBS OF 55 ADDED 1 OR MORE NEW MEMBERS | GENDER DISTR<br>MALE<br>FEMALE    | 1,188 (76.60%)<br>363 (23.40%) |     |
|-----------------------------------|---------|--------------------------------------------|-----------------------------------|--------------------------------|-----|
| DECEASED                          | 19      | CLICK HERE FOR CUMULATIVE MEMBERSHIP DATA  | TOTAL FAMILY UNIT MEMBERS         |                                | 359 |
| CLUB CANCELLED OTHER              | 0<br>81 |                                            | FAMILY MEMBERS PAYING HALF 1 DUES |                                | 180 |
| TOTAL                             | 100     |                                            |