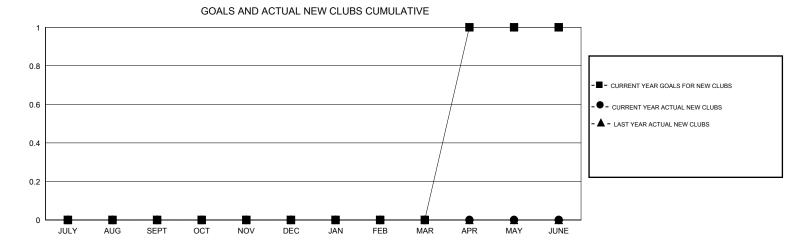

## MONTHLY MEMBERSHIP PROGRESS REPORT

District 27 C1

Results as of: 4/30/2017







| DROPPED CLUBS: 0  DROPPED MEMBERS |         | 31 CLUBS OF 55 ADDED 1 OR MORE NEW MEMBERS | GENDER DISTR<br>MALE<br>FEMALE    | 1,188 (76.60%)<br>363 (23.40%) |     |
|-----------------------------------|---------|--------------------------------------------|-----------------------------------|--------------------------------|-----|
| DECEASED                          | 19      | CLICK HERE FOR CUMULATIVE MEMBERSHIP DATA  | TOTAL FAMILY UNIT MEMBERS         |                                | 359 |
| CLUB CANCELLED OTHER              | 0<br>81 |                                            | FAMILY MEMBERS PAYING HALF 1 DUES |                                | 180 |
| TOTAL                             | 100     |                                            |