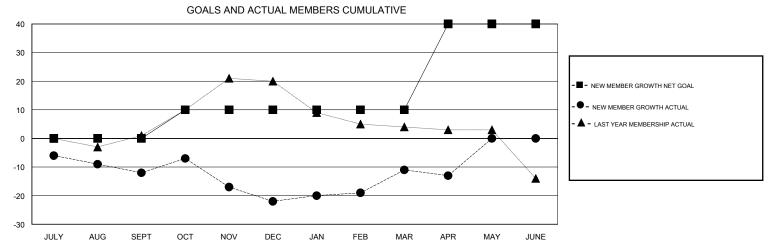

## MONTHLY MEMBERSHIP PROGRESS REPORT

District 27 C1

Results as of: 4/30/2017







| DROPPED CLUBS: 0  DROPPED MEMBERS |         | 31 CLUBS OF 55 ADDED 1 OR MORE NEW MEMBERS | GENDER DISTR<br>MALE<br>FEMALE    | 1,188 (76.60%)<br>363 (23.40%) |     |
|-----------------------------------|---------|--------------------------------------------|-----------------------------------|--------------------------------|-----|
| DECEASED                          | 19      | CLICK HERE FOR CUMULATIVE MEMBERSHIP DATA  | TOTAL FAMILY UNIT MEMBERS         |                                | 359 |
| CLUB CANCELLED OTHER              | 0<br>81 |                                            | FAMILY MEMBERS PAYING HALF 1 DUES |                                | 180 |
| TOTAL                             | 100     |                                            |